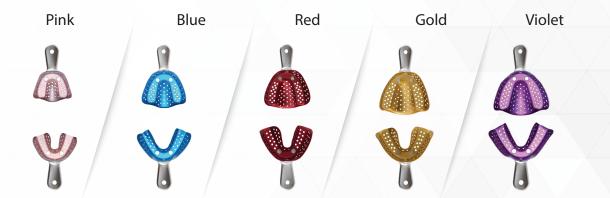

## **Aluminum Impression Trays**

RMO® aluminum impression trays are made of high quality, sterilizable material designed for repeated use.

- Easily adaptable aluminum provides a custom fit for your patient
- Smooth gingival edges for optimal patient comfort
- Perforations deliver excellent alginate retention
- Integrated color coating for easy size identification
- Available in five maxillary and five mandibular sizes