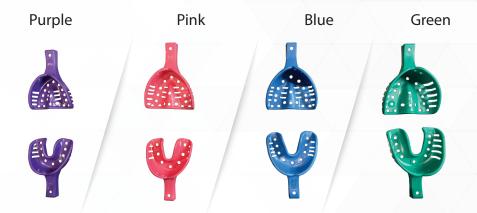

## First Impression™ Rim-Lock Disposable Impression Trays

RMO®'s First Impression™ disposable impression trays are plastic injection molded for accuracy and precision.

- Designed with integral rim lock technology and perforations throughout to maximize alginate retention and impression accuracy
- Ergonomic handle allows positive grip during seating and removal
- Sold in convenient bags of 25 per size upper or lower
- Available in four color-coded, anatomically correct sizes